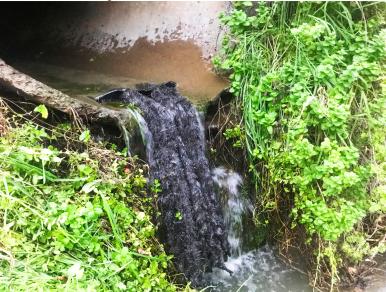

## **MUSSEL-ROPE**

**DATA SHEET 2019** 

Mussel-rope can be installed to help many auquatic species up into and though culverts. Mussel-rope is an ideal soloution for small diameter culverts where baffles cannot be installed.

## **PRODUCT ATTRIBUTES**

Mussel-ropes, either on their own or combined with rubber ramps, can overcome a variety of fish passage challenges. including perched and high velocity culverts.

Mussel-rope in Culvert