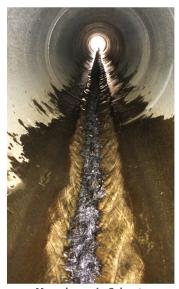

## **MUSSEL-ROPE**

**DATA SHEET 2019** 

Mussel-rope can be installed to help many auquatic species up into and though culverts. Mussel-rope is an ideal soloution for small diameter culverts where baffles cannot be installed.

## **PRODUCT ATTRIBUTES**

Mussel-ropes, either on their own or combined with rubber ramps, can overcome a variety of fish passage challenges. including perched and high velocity culverts.

Mussel-rope in Culvert