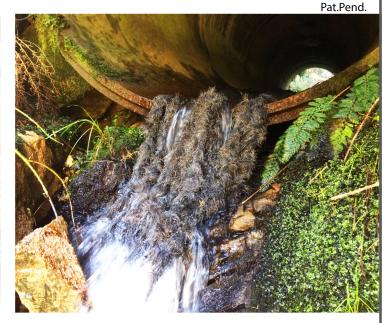

## **MUSSEL-ROPE**

**DATA SHEET 2019** 

Mussel-rope can be installed to help many auquatic species up into and though culverts. Mussel-rope is an ideal soloution for small diameter culverts where baffles cannot be installed.

## **PRODUCT ATTRIBUTES**

Mussel-ropes, either on their own or combined with rubber ramps, can overcome a variety of fish passage challenges. including perched and high velocity culverts.

Mussel-rope in Culvert